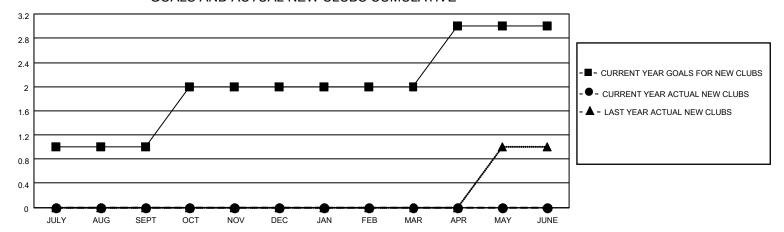

#### GOALS AND ACTUAL NEW CLUBS CUMULATIVE

## District 5 NW

| Clubs RESULTS FOR 2021-2022 |   |   |   | Members RESULTS FOR 2021-2022 |    |    |    |
|-----------------------------|---|---|---|-------------------------------|----|----|----|
|                             |   |   |   |                               |    |    |    |
| JULY/AUG/SEPT               | 1 | 0 | 0 | JULY/AUG/SEPT                 | 5  | 22 | 28 |
| OCT/NOV/DEC                 | 1 | 0 | 1 | OCT/NOV/DEC                   | 8  | 36 | 23 |
| JAN/FEB/MAR                 | 0 | 0 | 0 | JAN/FEB/MAR                   | 6  | 18 | 23 |
| APR/MAY/JUNE                | 1 | 0 | 0 | APR/MAY/JUNE                  | 10 | 0  | 0  |