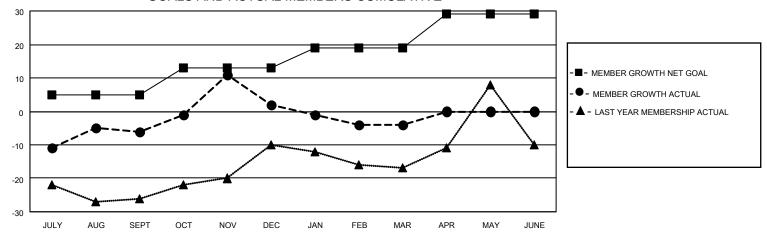

#### GOALS AND ACTUAL MEMBERS CUMULATIVE

| DROPPED CLUBS: 1        |         | 21 CLUBS OF 43 ADDED 1 OR<br>MORE NEW MEMBERS | GENDER DISTRIBUTION                 |                              |  |
|-------------------------|---------|-----------------------------------------------|-------------------------------------|------------------------------|--|
|                         |         | INIONE NEW MEMBERS                            | MALE<br>FEMALE                      | 691 (61.86%)<br>426 (38.14%) |  |
| DROPPED MEMBERS         |         |                                               | NON BINARY PREFER NOT TO ANSWER     | 0 (0.00%)<br>0 (0.00%)       |  |
| DECEASED                | 14      |                                               | THE ERMOTTO ANOWER                  | 0 (0.0070)                   |  |
| CLUB CANCELLED<br>OTHER | 0<br>60 | CLICK HERE FOR CUMULATIVE MEMBERSHIP DATA     | TOTAL FAMILY UNIT MEMBERS 212       |                              |  |
| TOTAL                   | 74      |                                               | FAMILY MEMBERS PAYING HALF DUES 107 |                              |  |

## District 5 NW

| Clubs RESULTS FOR 2021-2022 |   |   |   | Members RESULTS FOR 2021-2022 |    |    |    |
|-----------------------------|---|---|---|-------------------------------|----|----|----|
|                             |   |   |   |                               |    |    |    |
| JULY/AUG/SEPT               | 1 | 0 | 0 | JULY/AUG/SEPT                 | 5  | 22 | 28 |
| OCT/NOV/DEC                 | 1 | 0 | 1 | OCT/NOV/DEC                   | 8  | 36 | 23 |
| JAN/FEB/MAR                 | 0 | 0 | 0 | JAN/FEB/MAR                   | 6  | 18 | 23 |
| APR/MAY/JUNE                | 1 | 0 | 0 | APR/MAY/JUNE                  | 10 | 0  | 0  |